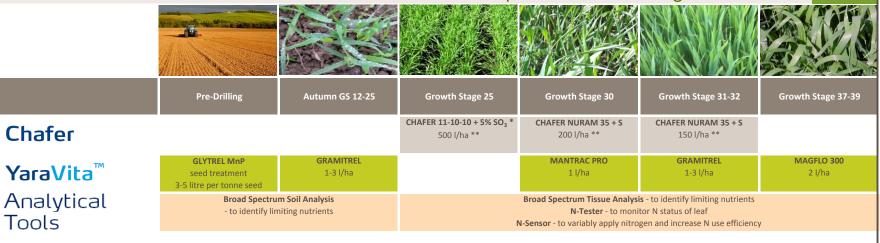

## Barley Crop Nutrition Winter Barley Liquid Fertiliser Programme

Read label before application of any YaraVita product

- \* Alternative Chafer NPK or NPKS grades are available as required
- \*\* Rate depends on SNS and NMP recommendation

Soil applied products

Foliar applied products

cts

Analytical tools

Yara UK Ltd, Harvest House, Europarc, Grimsby, North East Lincolnshire, DN37 9TZ. Email:agronomy.uk@yara.com

Recommendations are based on Yara's field experience and field trial results