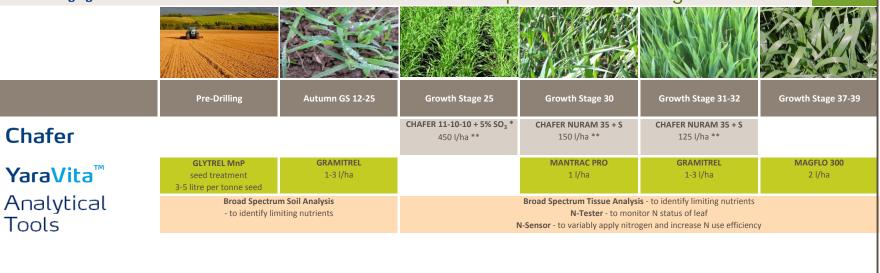

## Rye Crop Nutrition Winter Rye Liquid Fertiliser Programme

Soil applied products

Foliar applied products

Analytical tools

\* Alternative Chafer NPK or NPKS grades are available as required

\*\* Rate depends on SNS and NMP recommendation