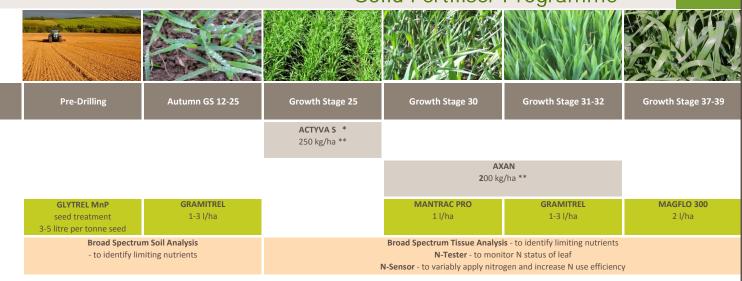

## Rye Crop Nutrition Winter Rye Solid Fertiliser Programme

Read label before application of any YaraVita product

- \* Alternative YaraMila NPK or NPK+S grades are available as required
- \*\* Rate depends on SNS and NMP recommendation

Soil applied products

Foliar applied products

Analytical tools